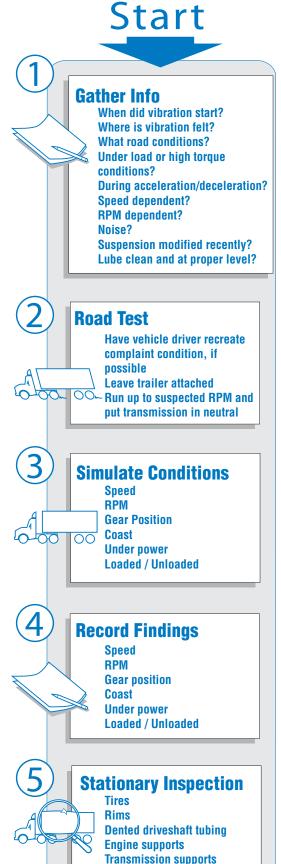

## Vibration Diagnostics

Important: Use factory service manuals and procedures and refer to all applicable safety precautions when servicing vehicles.

This document is intended to assist with drivetrain vibration diagnosis. It does not guarantee an immediate solution nor does it guarantee warranty responsibility or reimbursement.