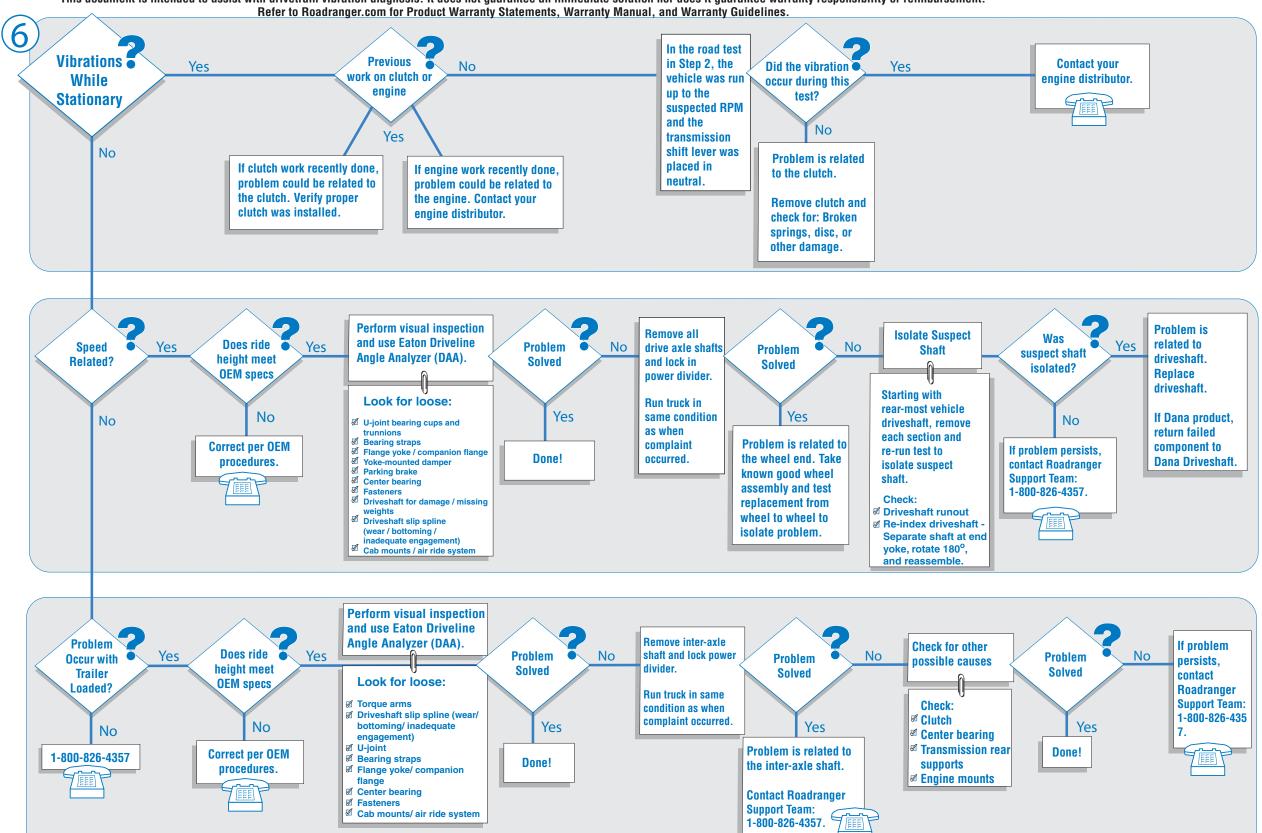

## Vibration Diagnostics

Important: Use factory service manuals and procedures and refer to all applicable safety precautions when servicing vehicles.

This document is intended to assist with drivetrain vibration diagnosis. It does not guarantee an immediate solution nor does it guarantee warranty responsibility or reimbursement.

Refer to Roadranger com for Product Warranty Statements, Warranty Manual, and Warranty Guidelines

**Driveshaft center bearing** 